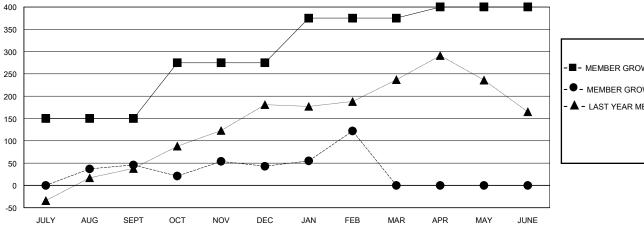

## GOALS AND ACTUAL MEMBERS CUMULATIVE

|   | -■- MEMBER GROWTH NET GOAL        |  |
|---|-----------------------------------|--|
|   | - ● - MEMBER GROWTH ACTUAL        |  |
|   | - ▲ - LAST YEAR MEMBERSHIP ACTUAL |  |
|   |                                   |  |
|   |                                   |  |
|   |                                   |  |
|   |                                   |  |
|   |                                   |  |
| _ |                                   |  |

## District 306 B1

Results as of: 2/29/2024

| GMT: | LOCATION REP OF SRI LANKA | GMT CA |
|------|---------------------------|--------|
|      |                           |        |

|               | Club          | S           |               |               | Men                    | nbers                   |                                                    |
|---------------|---------------|-------------|---------------|---------------|------------------------|-------------------------|----------------------------------------------------|
|               | RESULTS FOR   | R 2023-2024 |               |               | RESULTS F              | OR 2023-2024            |                                                    |
| QUARTER       | NEW CLUB GOAL | NEW CLUBS   | DROPPED CLUBS | QUARTER MEMB  | SER GROWTH NET<br>GOAL | MEMBER GROWTH<br>ACTUAL | DROPPED<br>MEMBERS ACTUAL<br>(including transfers) |
| JULY/AUG/SEPT | 7             | 2           | 0             | JULY/AUG/SEPT | 150                    | 134                     | 83                                                 |
| OCT/NOV/DEC   | 0             | 0           | 2             | OCT/NOV/DEC   | 125                    | 104                     | 105                                                |
| JAN/FEB/MAR   | 5             | 1           | 0             | JAN/FEB/MAR   | 100                    | 98                      | 16                                                 |
| APR/MAY/JUNE  | 3             | 0           | 0             | APR/MAY/JUNE  | 25                     | 0                       | 0                                                  |