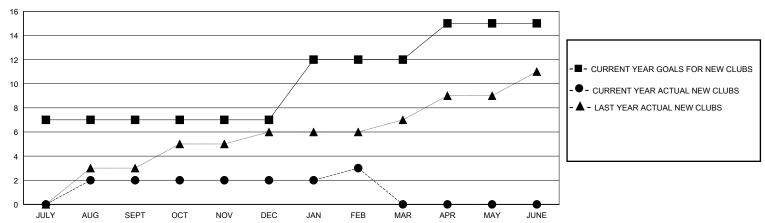

## GOALS AND ACTUAL NEW CLUBS CUMULATIVE

## District 306 B1

Results as of: 2/29/2024

| GMT: | LOCATION REP OF SRI LANKA | GMT CA |
|------|---------------------------|--------|
|      |                           |        |

|               | Club          | S           |               |               | Men                    | nbers                   |                                                    |
|---------------|---------------|-------------|---------------|---------------|------------------------|-------------------------|----------------------------------------------------|
|               | RESULTS FOR   | R 2023-2024 |               |               | RESULTS F              | OR 2023-2024            |                                                    |
| QUARTER       | NEW CLUB GOAL | NEW CLUBS   | DROPPED CLUBS | QUARTER MEMB  | SER GROWTH NET<br>GOAL | MEMBER GROWTH<br>ACTUAL | DROPPED<br>MEMBERS ACTUAL<br>(including transfers) |
| JULY/AUG/SEPT | 7             | 2           | 0             | JULY/AUG/SEPT | 150                    | 134                     | 83                                                 |
| OCT/NOV/DEC   | 0             | 0           | 2             | OCT/NOV/DEC   | 125                    | 104                     | 105                                                |
| JAN/FEB/MAR   | 5             | 1           | 0             | JAN/FEB/MAR   | 100                    | 98                      | 16                                                 |
| APR/MAY/JUNE  | 3             | 0           | 0             | APR/MAY/JUNE  | 25                     | 0                       | 0                                                  |